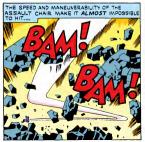

## FOES!

INSIGES HAVE PLACED MAN MINUTES AWAY FROM ANY POINT ON EARTH ... WITH DISTANCE ANNIHILATED. THE PERIL OF TOTAL WAR CAN BE FOUGHT AS SWIFTLY AS IT APPEARS.... OWAC MANEULERS HIS "CAPSULE-PLAVE INTO A STEEP DIVE FROM THE STRATOSPHERE AND BEGINS HIS GLIDE ACROSS ENDER.... CAN ONE MAN STOP A BRIGAND ARMY FROM ITS GOAL OF CONQUEST? A HUNDRED THOUSAND GUIS WAIT WITH ONE ANSWER....